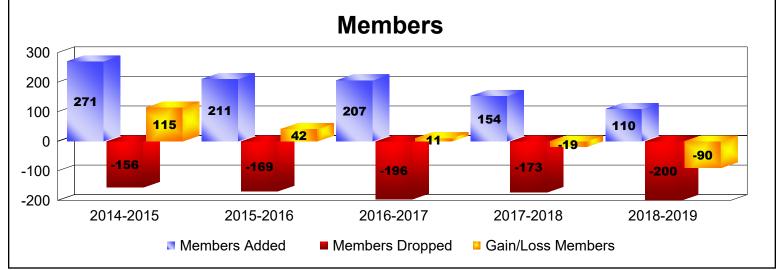

District 332 A

As of June 2019 Cumulative

| Year      | New<br>Clubs | Dropped<br>Clubs | Gain/<br>Loss<br>Clubs | New<br>Members | Charter<br>Members | Reinstate<br>Members | Transfer<br>Members | Total<br>Member<br>Added | Total<br>Members<br>Dropped | Gain/<br>Loss<br>Members |
|-----------|--------------|------------------|------------------------|----------------|--------------------|----------------------|---------------------|--------------------------|-----------------------------|--------------------------|
| 2014-2015 | 0            | -1               | -1                     | 267            | 0                  | 3                    | 1                   | 271                      | -156                        | 115                      |
| 2015-2016 | 1            | -1               | 0                      | 187            | 21                 | 3                    | 0                   | 211                      | -169                        | 42                       |
| 2016-2017 | 0            | -2               | -2                     | 202            | 0                  | 3                    | 2                   | 207                      | -196                        | 11                       |
| 2017-2018 | 0            | 0                | 0                      | 151            | 1                  | 1                    | 1                   | 154                      | -173                        | -19                      |
| 2018-2019 | 0            | -1               | -1                     | 108            | 0                  | 2                    | 0                   | 110                      | -200                        | -90                      |
| Average   | 0            | -1               | -1                     | 183            | 4                  | 2                    | 1                   | 191                      | -179                        | 12                       |