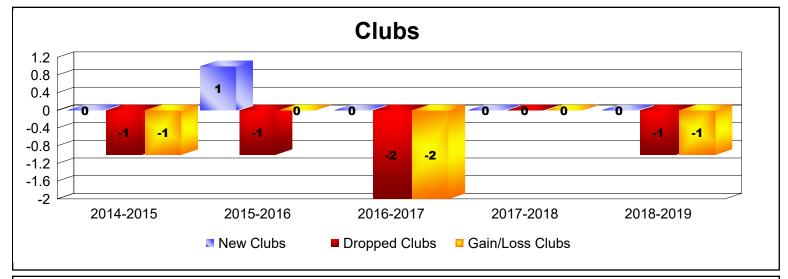

District 332 A

As of June 2019 Cumulative

| Year      | New<br>Clubs | Dropped<br>Clubs | Gain/<br>Loss<br>Clubs | New<br>Members | Charter<br>Members | Reinstate<br>Members | Transfer<br>Members | Total<br>Member<br>Added | Total<br>Members<br>Dropped | Gain/<br>Loss<br>Members |
|-----------|--------------|------------------|------------------------|----------------|--------------------|----------------------|---------------------|--------------------------|-----------------------------|--------------------------|
| 2014-2015 | 0            | -1               | -1                     | 267            | 0                  | 3                    | 1                   | 271                      | -156                        | 115                      |
| 2015-2016 | 1            | -1               | 0                      | 187            | 21                 | 3                    | 0                   | 211                      | -169                        | 42                       |
| 2016-2017 | 0            | -2               | -2                     | 202            | 0                  | 3                    | 2                   | 207                      | -196                        | 11                       |
| 2017-2018 | 0            | 0                | 0                      | 151            | 1                  | 1                    | 1                   | 154                      | -173                        | -19                      |
| 2018-2019 | 0            | -1               | -1                     | 108            | 0                  | 2                    | 0                   | 110                      | -200                        | -90                      |
| Average   | 0            | -1               | -1                     | 183            | 4                  | 2                    | 1                   | 191                      | -179                        | 12                       |